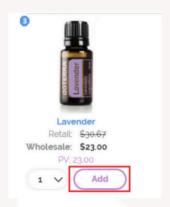

# CREATE A NEW LOYALTY REWARDS PROGRAM TEMPLATE

- Log into your account on doterra.com, then on the right side of the screen, select the purple "Create New Loyalty Order" button
- Pick an available date on which you would like your LRP to automatically process. Select "Save Date and Shop."
- O3 Browse the shopping menu to find products you wish to add to your order. Select the "Add" button to add it to your cart
- Once you have found all your items, click on the "Bag" in the top Right icon and press "Review Order."