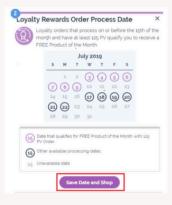

# CREATE A NEW LOYALTY REWARDS PROGRAM TEMPLATE

- Log into your account on doterra.com, then on the right side of the screen, select the purple "Create New Loyalty Order" button
- Pick an available date on which you would like your LRP to automatically process. Select "Save Date and Shop."
- O3 Browse the shopping menu to find products you wish to add to your order. Select the "Add" button to add it to your cart
- Once you have found all your items, click on the "Bag" in the top Right icon and press "Review Order."