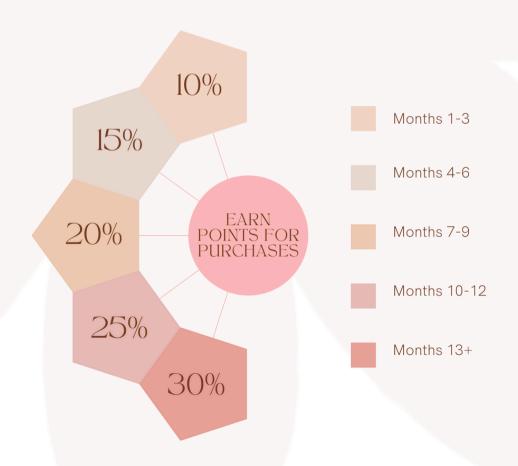

## HOW DOES THE LOYALTY REWARDS PROGRAM WORK?

Each month you get to customize your very own wellness box. Choose what products you wish to order, however great or small. Any monthly order over 50PV will earn you points. As you continue to order on a monthly basis the percentage of points you get back will increase. After 12 months of ordering you will reach the 30% threshold!