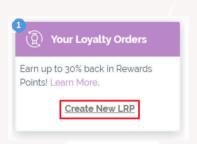

# CREATE A NEW LOYALTY REWARDS PROGRAM TEMPLATE

- Log into your account on doterra.com, then on the right side of the screen, select the purple "Create New Loyalty Order" button
- Pick an available date on which you would like your LRP to automatically process. Select "Save Date and Shop."
- O3 Browse the shopping menu to find products you wish to add to your order. Select the "Add" button to add it to your cart
- Once you have found all your items, click on the "Bag" in the top Right icon and press "Review Order."