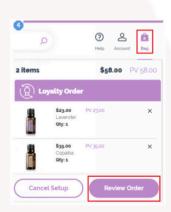

# CREATE A NEW LOYALTY REWARDS PROGRAM TEMPLATE

- Log into your account on doterra.com, then on the right side of the screen, select the purple "Create New Loyalty Order" button
- Pick an available date on which you would like your LRP to automatically process. Select "Save Date and Shop."
- O3 Browse the shopping menu to find products you wish to add to your order. Select the "Add" button to add it to your cart
- Once you have found all your items, click on the "Bag" in the top Right icon and press "Review Order."