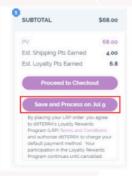

## CREATE A NEW LOYALTY REWARDS PROGRAM TEMPLATE

05

From inside your cart, you can:

- Edit your cart contents. See Editing a Loyalty Rewards Program Order Template.
- Edit Shipping, Payment, and Notifications for your order. See Edit Shipping, Payment, and Notifications in a Loyalty Template.
- Check the Personal Consumption box if you do not plan to resell these products. Checking or un-checking this box will affect the taxes on your order. For more details, see Personal Consumption Information.
- of If all of the details for your order look correct, you can select "Save and Process on (date)" to have the order process on the date you selected or "Proceed to Checkout" to process the order immediately. See Processing Your Loyalty Rewards Program Order.