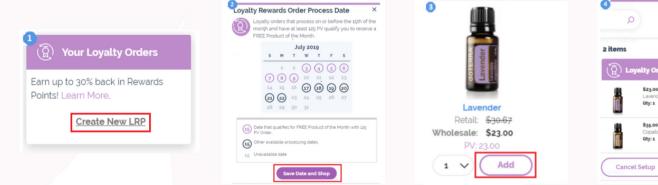

### CREATE A NEW LOYALTY REWARDS PROGRAM TEMPLATE

- **Ol** Log into your account on doterra.com, then on the right side of the screen, select the purple "Create New Loyalty Order" button
- **02** Pick an available date on which you would like your LRP to automatically process. Select "Save Date and Shop."
- **O3** Browse the shopping menu to find products you wish to add to your order. Select the "Add" button to add it to your cart
- 04

Once you have found all your items, click on the "Bag" in the top Right icon and press "Review Order."

### CREATE A NEW LOYALTY REWARDS PROGRAM TEMPLATE

#### From inside your cart, you can:

- Edit your cart contents. See Editing a Loyalty Rewards Program Order Template.
- Edit Shipping, Payment, and Notifications for your order. See Edit Shipping, Payment, and Notifications in a Loyalty Template.
- Check the Personal Consumption box if you do not plan to resell these products. Checking or un-checking this box will affect the taxes on your order. For more details, see Personal Consumption Information.
- 06

05

If all of the details for your order look correct, you can select "Save and Process on (date)" to have the order process on the date you selected or "Proceed to Checkout" to process the order immediately. See Processing Your Loyalty Rewards Program Order.