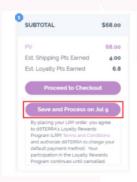

#### From inside your cart, you can:

- Edit your cart contents. See Editing a Loyalty Rewards Program Order Template.
- Edit Shipping, Payment, and Notifications for your order. See Edit Shipping, Payment, and Notifications in a Loyalty Template.
- Check the Personal Consumption box if you do not plan to resell these products. Checking or un-checking this box will affect the taxes on your order. For more details, see Personal Consumption Information.
- 06

05

If all of the details for your order look correct, you can select "Save and Process on (date)" to have the order process on the date you selected or "Proceed to Checkout" to process the order immediately. See Processing Your Loyalty Rewards Program Order.