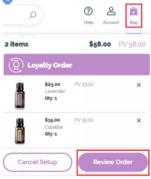

Once you have found all your items, click on the "Bag" in the top Right icon and press "Review Order."

### CREATE A NEW LOYALTY REWARDS PROGRAM TEMPLATE

#### From inside your cart, you can:

- Edit your cart contents. See Editing a Loyalty Rewards Program Order Template.
- Edit Shipping, Payment, and Notifications for your order. See Edit Shipping, Payment, and Notifications in a Loyalty Template.
- Check the Personal Consumption box if you do not plan to resell these products. Checking or un-checking this box will affect the taxes on your order. For more details, see Personal Consumption Information.
- 06