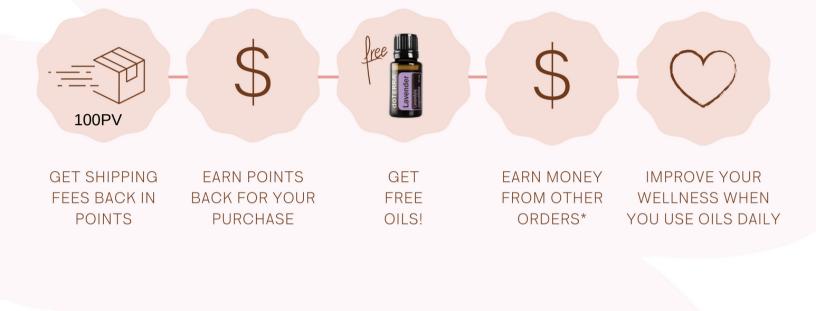

## LOYALTY REWARDS PROGRAM

The Loyalty Rewards Program (LRP) provides free product credits (points) for monthly purchases ordered on the program. As a participant in the Loyalty Rewards Program, you will immediately begin to earn points that can be used as cash to purchase products.

### more bang for your buck

Perks

- Totally optional + cancel anytime
- Customize your order every month
- Earn FREE points from purchases\*
- Redeem your points for free products
- Earn shipping cost back in points\*
- FREE product from monthly promos
- Spend 1PV to maintain percentage threshold

### HOW DOES THE LOYALTY REWARDS PROGRAM WORK?

Each month you get to customize your very own wellness box. Choose what products you wish to order, however great or small. Any monthly order over 50PV will earn you points. As you continue to order on a monthly basis the percentage of points you get back will increase. After 12 months of ordering you will reach the 30% threshold!

#### POINTS & PERCENTAGES

Each product has a Point Value (PV). It is this point value you earn a percentage of, NOT the dollar amount. Points can be later redeemed for free products.