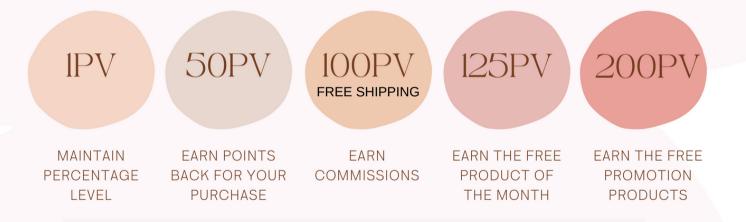

### HOW DOES THE LOYALTY REWARDS PROGRAM WORK?

Each month you get to customize your very own wellness box. Choose what products you wish to order, however great or small. Any monthly order over 50PV will earn you points. As you continue to order on a monthly basis the percentage of points you get back will increase. After 12 months of ordering you will reach the 30% threshold!

### MONTHLY PROMOTIONS & FREEBIES

Every month DōTERRA offer new promotions and freebies. The freedom of the LRP is you can partake in all or some based on your oil needs in any particular month. The LRP is completely customizable to suit your needs and budget. Choose what level works best for you each month.

If you place an LRP order between the 1st and 15th of the month which reaches 125PV, you will qualify for the Product of the Month Club. The Product of the Month Club is a permanent promotion, with a new free product each month!

#### 200 PV PROMOTION

Occasionally DōTERRA like to spice things up with a 200PV promotion offering you the chance to stock up on MORE free oils. If you place an LRP order in that month that reaches 200PV, you will qualify for the free promotion oils.

#### POINTS & PERCENTAGES

Each product has a Point Value (PV). It is this point value you earn a percentage of, NOT the dollar amount. Points can be later redeemed for free products.

## SUMMARY

Maintain your accrued points. Shipping reimbursed in points.

1-49 PV

As above PLUS earn 10% back on orders. Percentage increases every 3 months up to 30%. 50-99 PV

100-

124 PV

As above PLUS earn commissions from customers IF you decide to do DōTERRA as a business. NOTE: That's completely up to you!

As above PLUS receive a FREE bottle of oil each month. Order by the 15th to qualify.

As above PLUS receive a FREE oils & products in the promotion.

125 PV

200 PV

Everyone Loves Free!