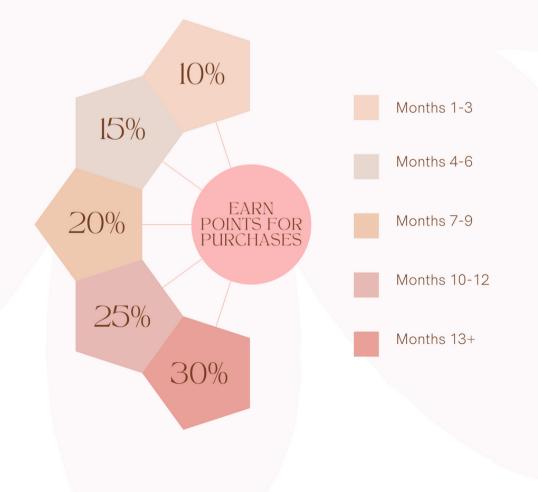

### HOW DOES THE LOYALTY REWARDS PROGRAM WORK?

Each month you get to customize your very own wellness box. Choose what products you wish to order, however great or small. Any monthly order over 50PV will earn you points. As you continue to order on a monthly basis the percentage of points you get back will increase. After 12 months of ordering you will reach the 30% threshold!

## SUMMARY

Maintain your accrued points. Shipping reimbursed in points.

1-49 PV

As above PLUS earn 10% back on orders. Percentage increases every 3 months up to 30%. 50-99 PV

100-

124 PV

As above PLUS earn commissions from customers IF you decide to do DōTERRA as a business. NOTE: That's completely up to you!