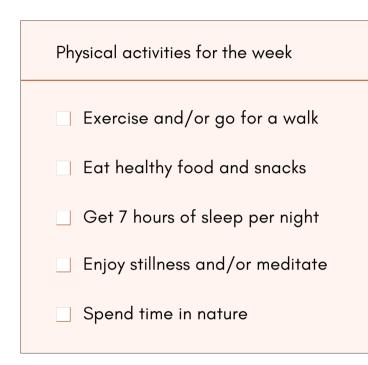

### SET YOUR SPIRIT FREE WITH NATURAL WELLNESS EMOTIONS + BODY + MINDFULLNESS

| How will y  | ou rate the following     |            |            |            |            |
|-------------|---------------------------|------------|------------|------------|------------|
|             |                           | Never      | Rarely     | Sometimes  | Alway      |
| l feel good | d about my body           | $\bigcirc$ | $\bigcirc$ | $\bigcirc$ | $\bigcirc$ |
| lexercise   | to keep my body healthy   | $\bigcirc$ | $\bigcirc$ | $\bigcirc$ | $\bigcirc$ |
| l get 7-8 h | ours of sleep every day   | $\bigcirc$ | $\bigcirc$ | $\bigcirc$ | $\bigcirc$ |
| l include n | utritious food in my diet | $\bigcirc$ | $\bigcirc$ | $\bigcirc$ | $\bigcirc$ |
| l spend tin | ne in nature              | $\bigcirc$ | $\bigcirc$ | $\bigcirc$ | $\bigcirc$ |
|             |                           |            |            |            |            |
| How will y  | ou rate the following     |            |            |            |            |