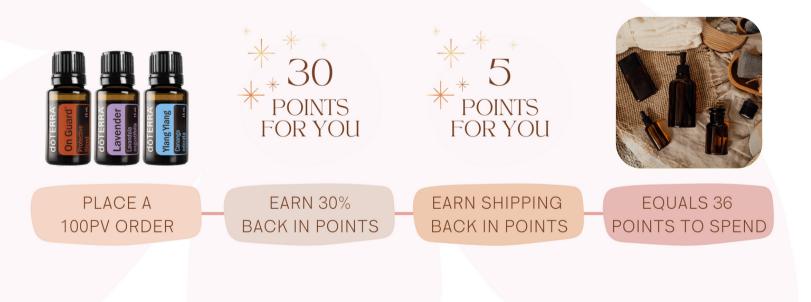

### LOYALTY REWARDS ORDER EXAMPLE

### *PV* = *POINT VALUE*

- Points are "DōTERRA Dollars"
- PV is slightly less in value than the \$ amount
- For every LRP order over 50PV you earn
- a percentage back
- Use points to purchase FREE products

## SUMMARY

Maintain your accrued points. Shipping reimbursed in points.

1-49 PV

As above PLUS earn 10% back on orders. Percentage increases every 3 months up to 30%. 50-99 PV

100-

124 PV

As above PLUS earn commissions from customers IF you decide to do DōTERRA as a business. NOTE: That's completely up to you!