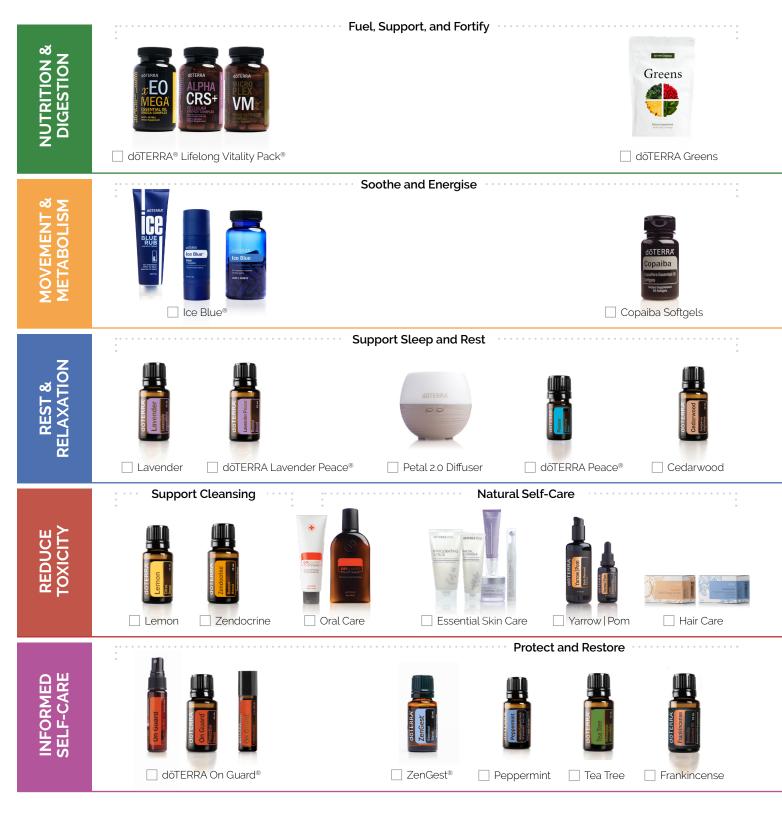

## Customise Your Wellness Plan

### Check the products that will help you achieve your health goals and experience remarkable changes in how you feel.

On the next page, create your 90-day wellness plan and record each future month's product wish list in the spaces provided.